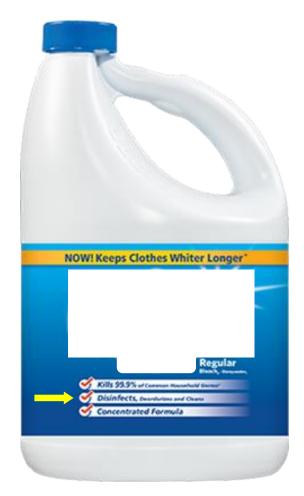

## Beware of Splash-less and Scented Bleach Products

Many companies are making splash-less bleach products and bleach with fragrance added. Do not use these products for disinfecting or sanitizing in early care environments. Many of these products contain a 1% - 5% Sodium Hypochlorite concentration compared to a 8.25% Sodium Hypochlorite concentration in other chorine bleaches, and **THEY DO NOT DISINFECT**. Read the label on the front and back of the bleach product to determine if the product says, **DISINFECTANT**. Scented bleach products also contain chemicals that may cause breathing problems in children and adults. Please refer to the Child Care Health Consultation Cleaning/Sanitizing/Disinfecting poster at this link, or call your local CCHC, for more information on cleaning, sanitizing, and disinfecting in early care environments: