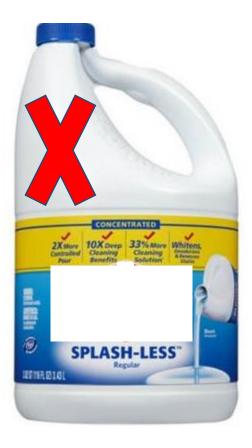

## Beware of Splash-less and Scented Bleach Products

Many companies are making splash-less bleach products and bleach with fragrance added. Do not use these products for disinfecting or sanitizing in early care environments. Many of these products contain a 1% - 5% Sodium Hypochlorite concentration compared to a 8.25% Sodium Hypochlorite concentration in other chorine bleaches, and **THEY DO NOT DISINFECT**. Read the label on the front and back of the bleach product to determine if the product says, **DISINFECTANT**. Scented bleach products also contain chemicals that may cause breathing problems in children and adults. Please refer to the Child Care Health Consultation Cleaning/Sanitizing/Disinfecting poster at this link, or call your local CCHC, for more information on cleaning, sanitizing, and disinfecting in early care environments: