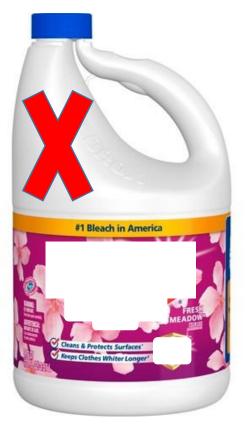

## Beware of Splash-less and Scented Bleach Products

Many companies are making splash-less bleach products and bleach with fragrance added. Do not use these products for disinfecting or sanitizing in early care environments. Many of these products contain a 1% - 5% Sodium Hypochlorite concentration compared to a 8.25% Sodium Hypochlorite concentration in other chorine bleaches, and **THEY DO NOT DISINFECT**. Read the label on the front and back of the bleach product to determine if the product says, **DISINFECTANT**. Scented bleach products also contain chemicals that may cause breathing problems in children and adults. Please refer to the Child Care Health Consultation Cleaning/Sanitizing/Disinfecting poster at this link, or call your local CCHC, for more information on cleaning, sanitizing, and disinfecting in early care environments: